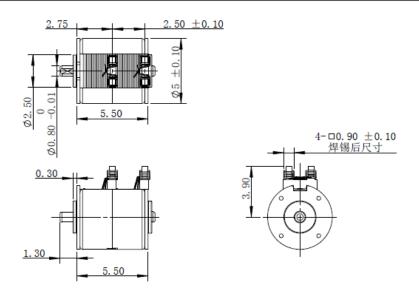

Voltage            | DC 5V                                 |
| Rated Current/Phase      | 260mA(RMS)                            |
| Coil DC Resistance       | 14Ω±10%                               |
| Step Angle               | 18°/step                              |
| Drive Method             | Constant Voltage                      |
| Excitation Method        | 2-2 Phase excitation(Bipolar driving) |
| Insulation Class         | Class E insulation                    |
| Pull-out Torque          | 1.5 g-cm/2400pps                      |
| Pull-in Torque           | 1.3 g-cm/2400pps                      |
| Max. Pull-out Pulse Rate | 4000pps                               |
| Max. Pull-in Pulse Rate  | 2000pps                               |

#### **CHARACTERISTICS**



### **DIMENSIONS**



Unit: mm

General tolerance: ±0.2