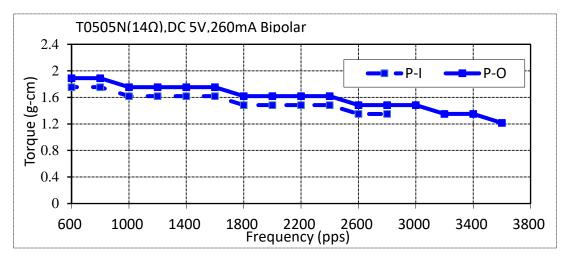

### **SPECIFICATIONS**

| Item                     | T0505N                                |
|--------------------------|---------------------------------------|
| Rated Voltage            | DC 5V                                 |
| Rated Current/Phase      | 260mA(RMS)                            |
| Coil DC Resistance       | 14Ω±10%                               |
| Step Angle               | 18°/step                              |
| Drive Method             | Constant Voltage                      |
| Excitation Method        | 2-2 Phase excitation(Bipolar driving) |
| Insulation Class         | Class E insulation                    |
| Pull-out Torque          | 1.5 g-cm/2400pps                      |
| Pull-in Torque           | 1.3 g-cm/2400pps                      |
| Max. Pull-out Pulse Rate | 4000pps                               |
| Max. Pull-in Pulse Rate  | 2000pps                               |

#### **CHARACTERISTICS**